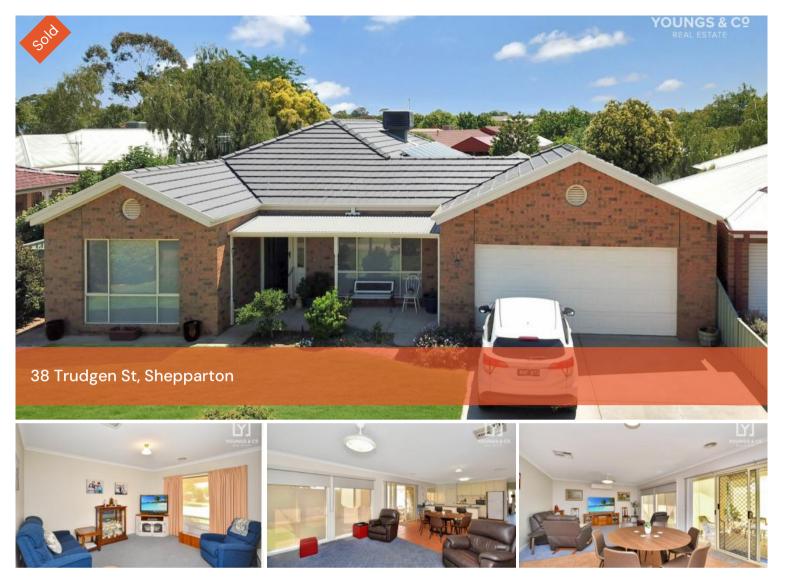

## Hot property! - Popular North - Close to Private Hospital

Only a short walk to the Shepparton Private hospital, Goulburn Valley Health and University. Set amongst house proud owners in a very quiet residential street this home offers a separate lounge room, large open plan kitchen meals and family room with direct access to an all weather outdoor entertaining area. With a full ensuite bathroom to the main bedroom (+ walk in robe) each of the 2nd, 3rd & 4th bedrooms have built in robes. Well serviced by ducted cooling and heating + a handy solar power system helps with the power bills. Easy care gardens with auto sprinklers.

🛱 4 🖺 2 🚓 2 🗔 714 m2

| Price         | SOLD        |
|---------------|-------------|
| Property Type | Residential |
| Property ID   | 3639        |
| Land Area     | 714 m2      |