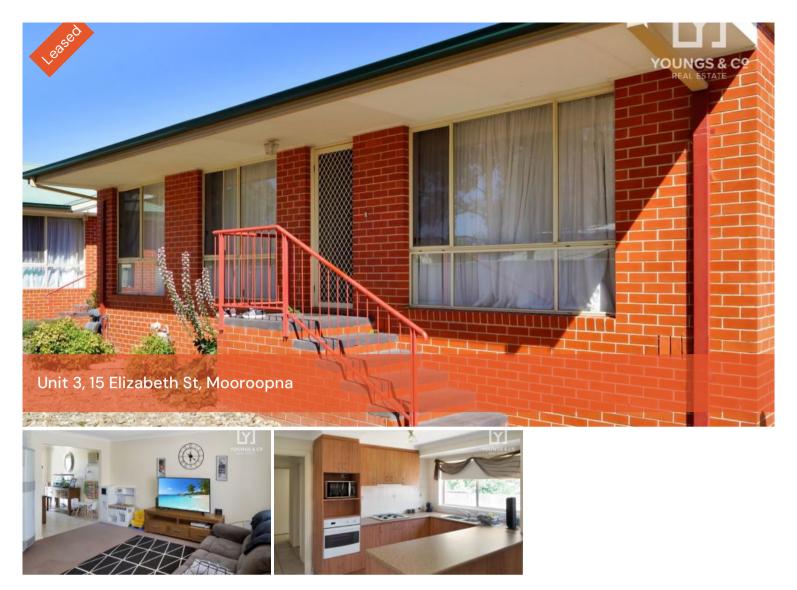

## Central Two Bedroom unit

Large, well maintained two bedroom unit ideally located in Mooroopna. Close to shops, supermarket and transport. Lounge room with gas heater and wall airconditioner, spacious kitchen/meals area, BIRS to both bedrooms, separate bathroom and laundry. Single lock-up garage. Call us today for your inspection!