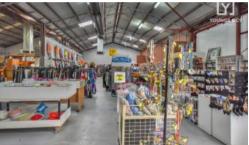

## Commercial Freehold - Central Mooroopna Investment

Substantial Warehouse 7 Office complex right in the heart of Mooroopna (directly opposite Mooroopna Hardware).

Excellent frontage to Mill Street allowing for easy access and ample area for car parking. Building has a total area of approximately 850m2 and is set on approximately 1,950m2 of land.