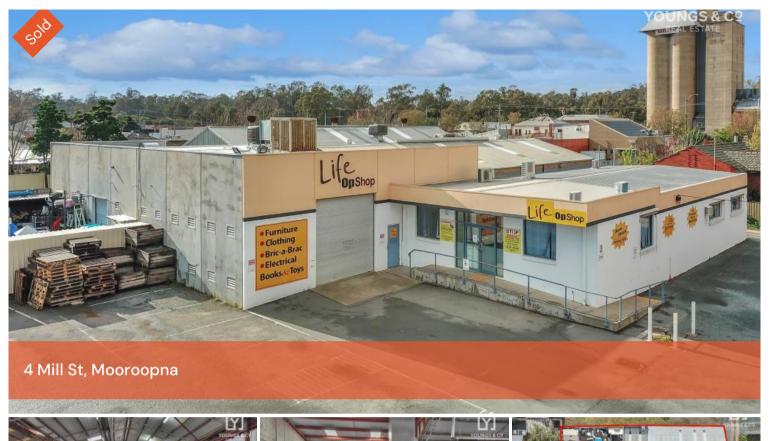

## Commercial Freehold - Central Mooroopna Investment

Substantial Warehouse 7 Office complex right in the heart of Mooroopna (directly opposite Mooroopna Hardware).

Excellent frontage to Mill Street allowing for easy access and ample area for car parking. Building has a total area of approximately 850m2 and is set on approximately 1,950m2 of land.

1,950 m2

Price SOLD

Property Type Commercial

Property ID 3572

Land Area 1.950 m<sup>2</sup>

Warehouse

850 m2

Area