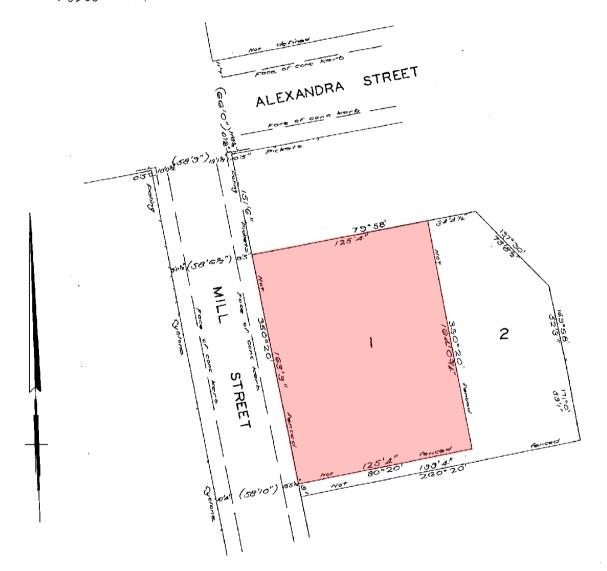

## Commercial Freehold - Central Mooroopna Investment

Substantial Warehouse 7 Office complex right in the heart of Mooroopna (directly opposite Mooroopna Hardware).

Excellent frontage to Mill Street allowing for easy access and ample area for car parking. Building has a total area of approximately 850m2 and is set on approximately 1,950m2 of land.

1,950 m2

Price SOLD

Property Type Commercial

Property ID 3572

Land Area 1.950 m<sup>2</sup>

Warehouse

850 m2

Area

## Office Details

Shepparton

123 Wyndham St

Shepparton VIC 3630

Australia

03 5820 8777

| CHARLES SUPPLY (GIONLOF)  | APPROPRIATIONS | ENCUMBRANCES & OTHER NOTATIONS           |
|---------------------------|----------------|------------------------------------------|
| PLAN OF SUBDIVISION OF:   |                | For R.M. & Dotum see copy                |
| PART OF CROWN ALLOTMENT 5 |                | For R.M. & Dotum see copy of Fieldnotes. |
|                           |                |                                          |
|                           |                |                                          |
|                           |                |                                          |
| PARISH: MOOROOPNA         |                |                                          |
| COUNTY: RODNEY            |                |                                          |
| Scale feet to an inch     |                |                                          |
|                           |                |                                          |