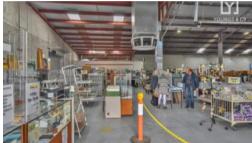

## Commercial Freehold - Central Mooroopna Investment

Substantial Warehouse 7 Office complex right in the heart of Mooroopna (directly opposite Mooroopna Hardware).

Excellent frontage to Mill Street allowing for easy access and ample area for car parking. Building has a total area of approximately 850m2 and is set on approximately 1,950m2 of land.