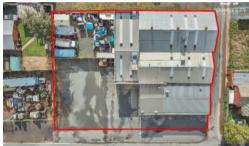

## Commercial Freehold - Central Mooroopna Investment

Substantial Warehouse 7 Office complex right in the heart of Mooroopna (directly opposite Mooroopna Hardware).

Excellent frontage to Mill Street allowing for easy access and ample area for car parking. Building has a total area of approximately 850m2 and is set on approximately 1,950m2 of land.

1,950 m2

Price SOLD

Property Type Commercial

Property ID 3572

Land Area 1.950 m<sup>2</sup>

Warehouse

850 m2

Area