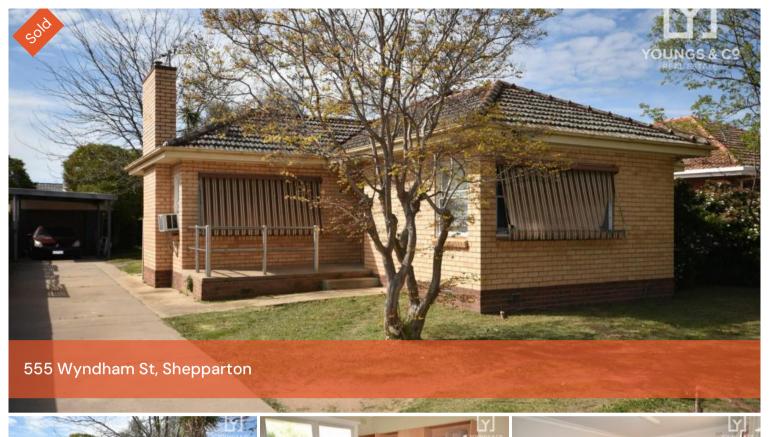

## Highway Frontage

This cream brick three (3) bedroom home has just come on the market situated just south of the rail crossing on Wyndham Street.

The home offers a large lounge room, kitchen with electrical appliances, good sized bathroom with shower, toilet & vanity.

There is a second toilet off the laundry.

The land is 666 sqm and externally there is an easy care yard along with a single carport and single lock up garage.

The home is currently leased at \$280.00 per week on a month to month basis.

△ 3 △ 1 ← 2 □ 666 m2

Price SOLD

Property Type Residential

Property ID 3560

Land Area 666 m2