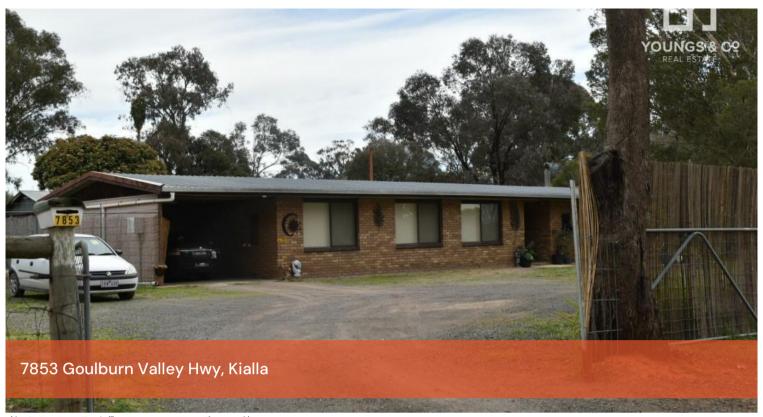

## Commercial Highway Frontage - Close to Airport

Situated at No.7853 Goulburn Valley Highway Kialla the gateway from the South into Shepparton,

this valuable Commercial Site has an area of approx. 4,009 square metres with a frontage of 45.10 metres to the service road x 90.13m depth Improvements include brick veneer dwelling in good condition plus large shed.

Zoned commercial 2 + a strip along the rear boundary of residential (buffer from residential at rear).

Commercial properties with highway frontage in Shepparton are becoming increasingly hard to secure. An opportunity to acquire a property for own purposes or an investment for the future!