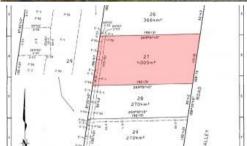

## Commercial Highway Frontage - Close to Airport

Situated at No.7853 Goulburn Valley Highway Kialla the gateway from the South into Shepparton,

this valuable Commercial Site has an area of approx. 4,009 square metres with a frontage of 45.10 metres to the service road x 90.13m depth Improvements include brick veneer dwelling in good condition plus large shed.

≈ 2 🖸 4,009 m2

**Price** 950,000

**Property Type**Commercial

Property ID 3542

Land Area 4,009 m2

Office Area 150 m2