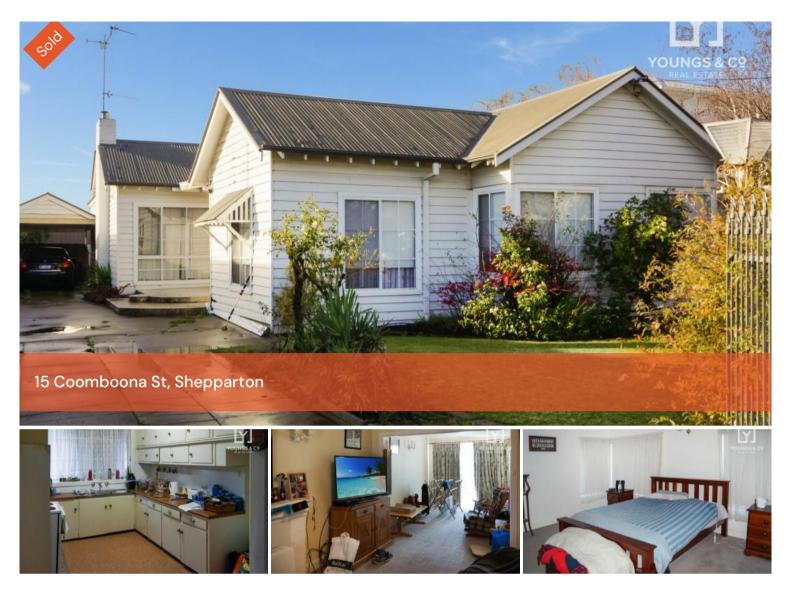

## Impressive central site

Located in the North Central precinct is this older weatherboard home situated on a 625sqm block. With spacious lounge & dining area, big kitchen, bathroom & an additional large shower room. The home has two toilets, boasting gas heating & ducted evaporative cooling. Externally there is a trouble-free garden & a very lovely well kept inground pool & small work shop. Additional benefits include a single carport. With its proximity to schooling, Notre Dame, St Brendans & the new Super School it caters for all needs. There is also the opportunity to consider future town house development ( STCA )

## 🛱 3 🖺 1 🚓 2 🗔 625 m2

| Price         | SOLD        |
|---------------|-------------|
| Property Type | Residential |
| Property ID   | 3499        |
| Land Area     | 625 m2      |