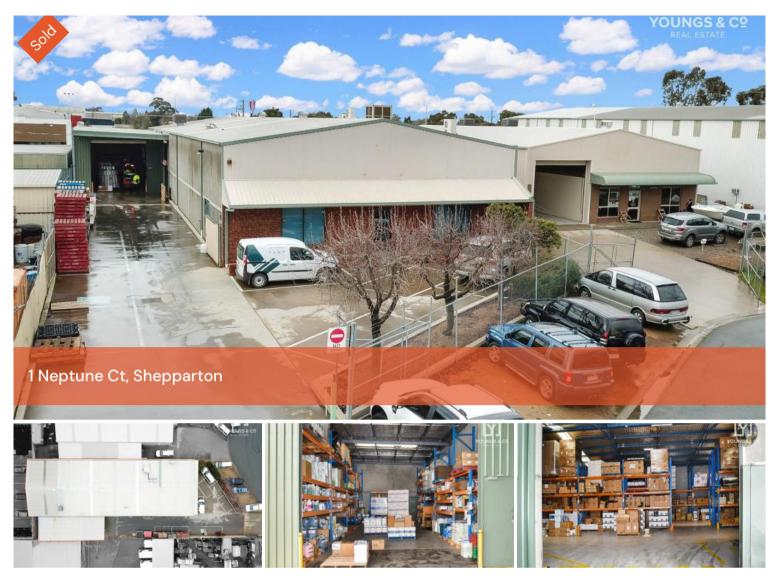

## Investment Opportunity – Owner Occupier – Warehouse/Factory

This modern Warehouse/Factory comprises 772m2 of floor space and set on 1,292m2 block of land in a Commercial 2 zone and will be offered for sale with vacant posession.

A very adaptable property and in addition to the main warehouse there is a separate building complete with its own electric roller door access. The main warehouse is open plan but includes mezzanine flooring at both ends of the building for additional storage area.

Also includes an additional office in the warehouse, store room & staff facilities. The existing office complex could cater for numerous staff but at present is utilised for storage.

Very well presented warehouse facility or factory these premises are rarely available and would suit either an Owner 📾 8 🖾 1,292 m2