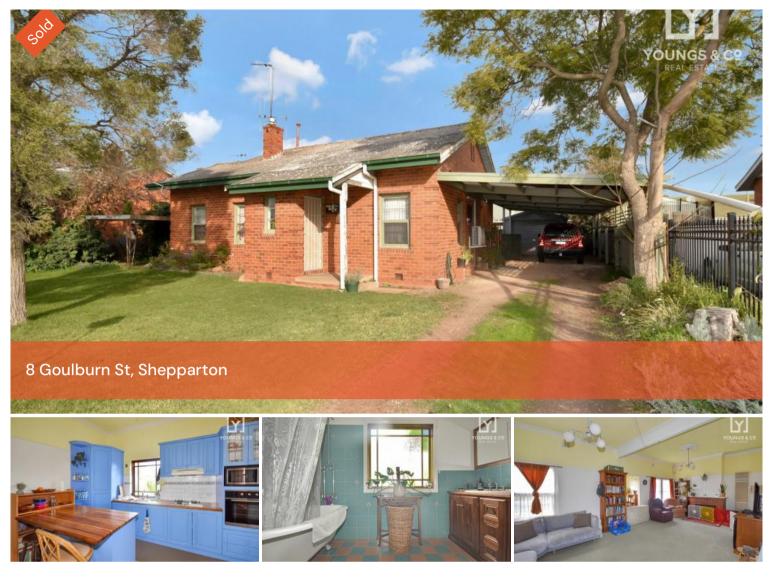

## FULL OF CHARACTER

This south centrally located 2 bedroom property full of charm is ideal for the first home buyer or investor.

Consisting of a great sized kitchen with a gas cooktop, electric oven and a large living area. Well catered for with a brand new split system air-conditioner for heating and cooling, ensuring the property is comfortable all year round. The property has a large backyard with a great sized shed which would be ideal for the handyman.

The property is currently leased to great tenants at \$230.00 per week.

A property like this wont last long so contact Bree today for your inspection.

The above information provided has been furnished to us by the vendor/s. We have not verified whether or not that information is accurate and do not have any belief in one way or the other in its accuracy. We do not accept any responsibility to any person for its accuracy and do no more than pass it on. All interested parties should make and rely upon their own

₿2 ₿1 ቈ2

Price SOLD for \$244,000

Property Residential Property ID3475