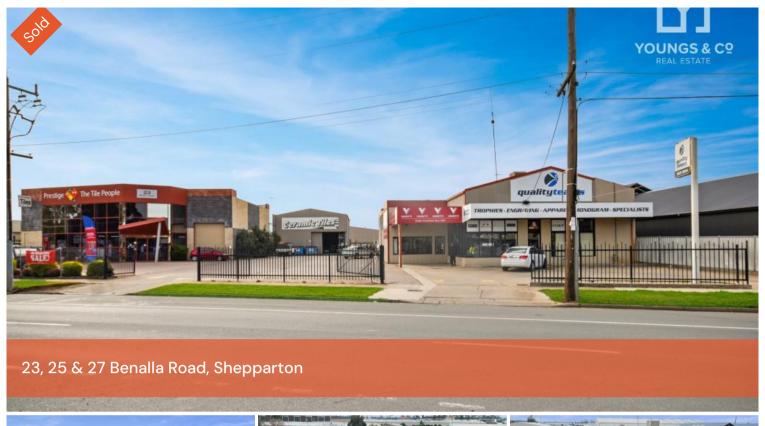

## FOR SALE

23, 25 & 27 Benalla Road, Shepparton!

Land size 3375 Square meters

Building 1678 Square meters

3 Titles

Income \$133,182 p/a plus GST and outgoings

Impressive 65 meter frontage to Benalla Road

Two Tenants - High Exposure Site!

Surrounded by Multi National tenants!

The above information provided has been furnished to us by the vendor/s. We have not verified whether or not that information is accurate and do not have any belief in one way or the other in its accuracy. We do not accept any responsibility to any person for its accuracy and do no more than pass it on All interested parties should make and rely upon their own.