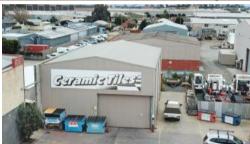

## FOR SALE

23, 25 & 27 Benalla Road, Shepparton!

Land size 3375 Square meters

Building 1678 Square meters

3 Titles

Income \$133,182 p/a plus GST and outgoings

Impressive 65 meter frontage to Benalla Road

Two Tenants - High Exposure Site!

Surrounded by Multi National tenants!

The above information provided has been furnished to us by the vendor/s. We have not verified whether or not that information is accurate and do not have any belief in one way or the other in its accuracy. We do not accept any responsibility to any person for its accuracy and do no more than pass it on All interested parties should make and rely upon their own.