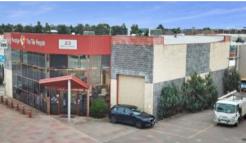

## FOR SALE

23, 25 & 27 Benalla Road, Shepparton!

Land size 3375 Square meters

Building 1678 Square meters

3 Titles

Income \$133,182 p/a plus GST and outgoings

Impressive 65 meter frontage to Benalla Road

Two Tenants - High Exposure Site!

Surrounded by Multi National tenants!

The above information provided has been furnished to us by the vendor/s. We have not verified whether or not that information is accurate and do not have any belief in one way or the other in its accuracy. We do not accept any responsibility to any person for its accuracy and do no more than pass it on All interested parties should make and rely upon their own.