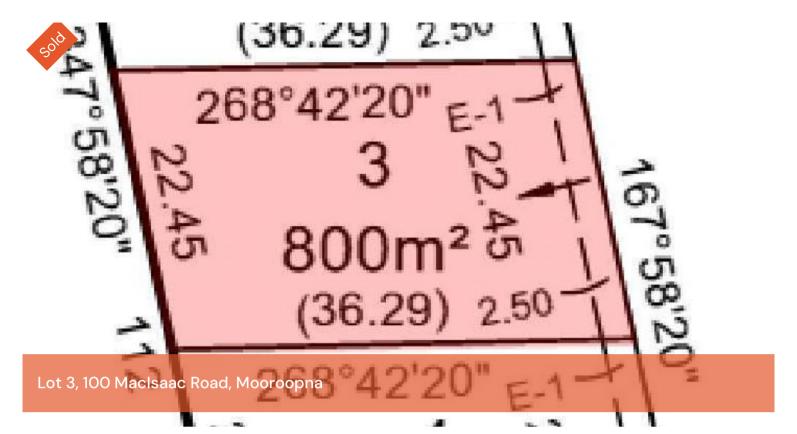

## Large 800m2 Block – Next to Archer's Field Estate Mooroopna

One of the very few available blocks you will find in Mooroopna. This block will be available to build on approximately October/November 2021. With a large 22.45 meter frontage the scope for housing plans are huge. Included in the price is the driveway crossover from the road to the block and fencing on 3 sides. This block could also be potentially further subdivided (no Covenant) For full details call Glenn Young 0438579993

🗔 800 m2

Price SOLD for \$165,000 Property Residential Type 7460 Property ID 3460 Land Area 800 m2