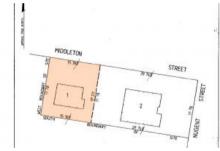

#### LEGEND

A 17.8.89

THERE ARE TWO BUILDINGS IN THE PARCEL

THE BUILDINGS IN THE PARCEL, ONE-OF WHICH IS WHOLLY CONTAINED IN EACH OF UNITS 1 AND 2, ARE SINGLE STOREY BUILDINGS. THE UPPER BOUNDARY OF EACH OF UNITS 1 AND 2 LIES 10 METRES ABOVE THAT PART OF THE SITE WHICH IS WITHIN THE VERTICAL OR NEAR VERTICAL BOUNDARIES OF THE RELEVANT UNIT AS SHOWN ON THE DIAGRAM BELOW.

THE LOWER BOUNDARIES OF EACH OF UNITS 1 AND 2 LIES 3 METRES BELOW THAT PART OF THE SITE.

NO UNIT IS AN ACCESSORY UNIT

THE COMMON PROPERTY IS ALL THE LAND IN THE PARCEL EXCEPT THE LAND CONTAINED IN EACH OF UNITS 1 AND 2

LAND MANAGEMENT SURVEYS P/L 30 WELSFORD STREET (P.O. BOX 416) SHEPPARTON 3630 Ph (058) 21 9808

1827

SURVEYORS REF

AIEOTORA

25 0 25 5 75 LENGTHS ARE IN METRES