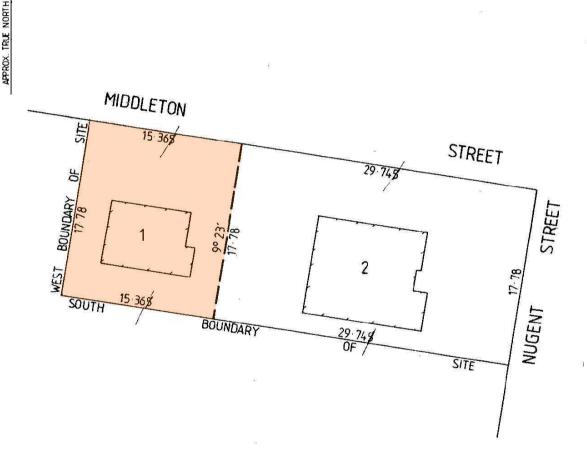

#### LEGEND

A 17.8.89

THERE ARE TWO BUILDINGS IN THE PARCEL

THE BUILDINGS IN THE PARCEL, ONE-OF WHICH IS WHOLLY CONTAINED IN EACH OF UNITS 1 AND 2, ARE SINGLE STOREY BUILDINGS. THE UPPER BOUNDARY OF EACH OF UNITS 1 AND 2 LIES 10 METRES ABOVE THAT PART OF THE SITE WHICH IS WITHIN THE VERTICAL OR NEAR VERTICAL BOUNDARIES OF THE RELEVANT UNIT AS SHOWN ON THE DIAGRAM BELOW.

THE LOWER BOUNDARIES OF EACH OF UNITS 1 AND 2 LIES 3 METRES BELOW THAT PART OF THE SITE.

NO UNIT IS AN ACCESSORY UNIT

THE COMMON PROPERTY IS ALL THE LAND IN THE PARCEL EXCEPT THE LAND CONTAINED IN EACH OF UNITS 1 AND 2