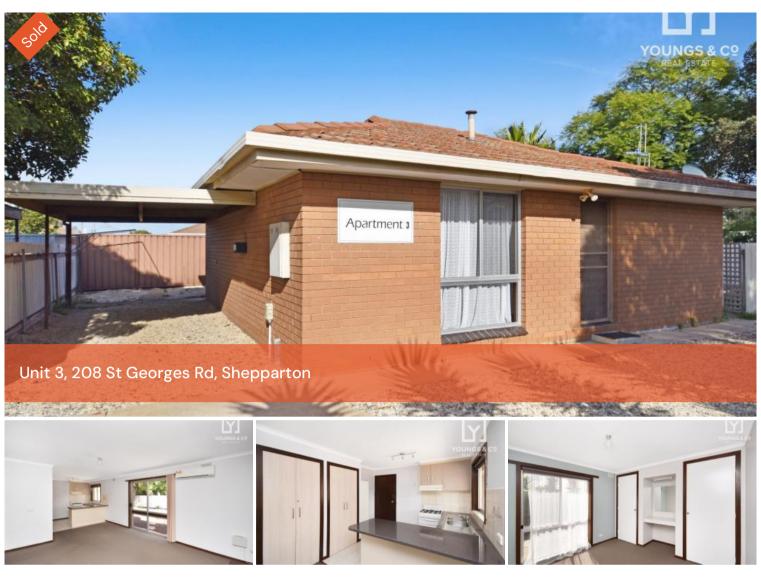

## Private 2 Bedroom Unit on a Large Block

Set at the rear of the development and being 1 of only 3 on the block. This unit is easy care and low maintenance and ready to move straight in. Features an open plan living area with a kitchen complete with gas appliances and a double pantry. Well catered for with a big split system airconditioner for heating and cooling. Glass sliding doors off the meals area opens to a big fully enclosed back yard. Both bedrooms have full built in robe units and the bathroom laundry combination is well designed. A very private setting and ideal for owner occupier, rental investment or Air B & B, take your pick but act quickly as unit's in this price range are hard to secure.

₿2 🖺 1 🚓 1

PriceSOLDProperty TypeResidentialProperty ID3415