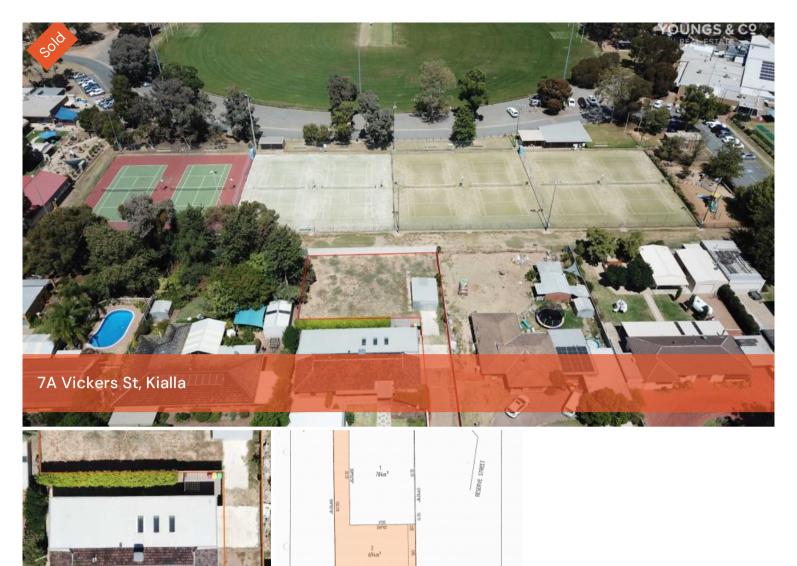

## 694m2 Block backing on to Tennis Courts - Kialla

Ready to build on now this block is in a great position and backs on to the Kialla Park Reserve! Part of a 2 lot subdivision there are no Owners Corporation/Body Corporate involved – so relax. Situated to the rear of a lovely and well cared for home this is a must if you are looking to build now. Call Glenn Young 0438579993 for full details.

🗔 694 m2

Price SOLD for \$143,000

Property Type Property ID 3332

Land Area 694 m2