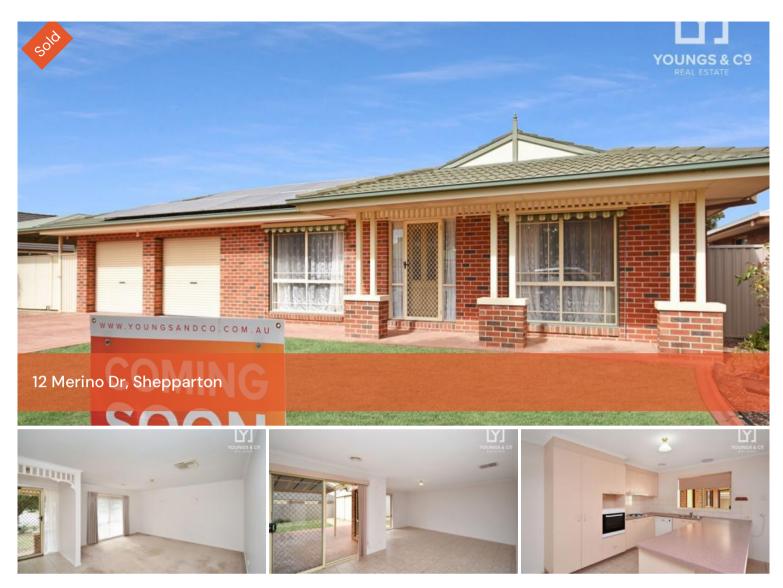

## 5 Genuine Bedrooms, Double Garage, Double Carport + 6 meter x 9 meter Shed & a Pool!

Located in the ever popular North side of Shepparton and close to GV Health and the IGA Supermarket. This home offers so much in this price range and includes ensuite bathroom and walk in robe to the main bedroom, the other 4 bedrooms each with built in robes, powder room, walk in storeroom, separate lounge, large open plan kitchen meals/family and rumpus room. Ducted gas heating, evaporative cooling, dishwasher, large all weather outdoor entertaining area, above ground pool (fully enclosed) + a ripper of a Telford quality built shed & rear carport area ideal for storing a trailer. In ground sprinkler systems + a handy solar power system!

A wide frontage to the property offers an entrance to the Double garage + a separate access to the adjoining double ≜ 5 ≝ 2 ⇔ 4 ⊡ 804 m2

| Price         | SOLD        |
|---------------|-------------|
| Property Type | Residential |
| Property ID   | 3306        |
| Land Area     | 804 m2      |