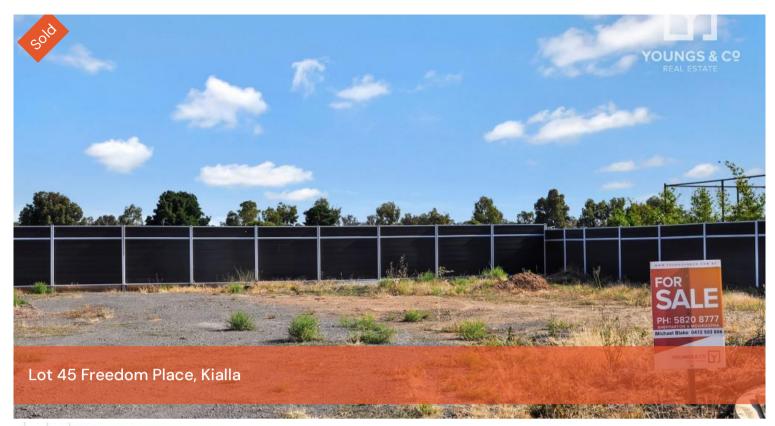

## **BUILDING BLOCK**

This 541sqm block is situated inside the Freedom Place Development in Kialla. With a modern north facing aspect and tucked away in the east corner of the estate the site offers a building platform for retirees or downsizers. With an elaborate community centre under construction this development is a benchmark for the future. The property is located close to Riverside plaza. Approved house designs are required prior to construction.

## 🗔 541 m2

Price SOLD for \$138,000

Property Type Property ID 3279

Land Area 541 m2