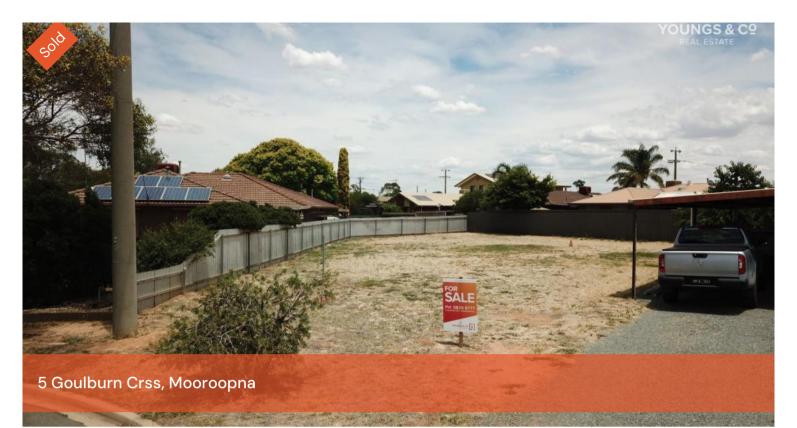

## Ready to Build on Now! - Approx 790m2

Set in very quiet court and part of Goulburn Cross this is perhaps the very last available block in the Estate. Held for many years by the current owner now is the chance to purchase and build your new home in a highly regarded Estate and be among home proud owners. The block has a carport that will be removed so the block will be completely clear.

🗔 790 m2

Price SOLD for \$127,500 Property Residential Type 3258 Land Area 790 m2