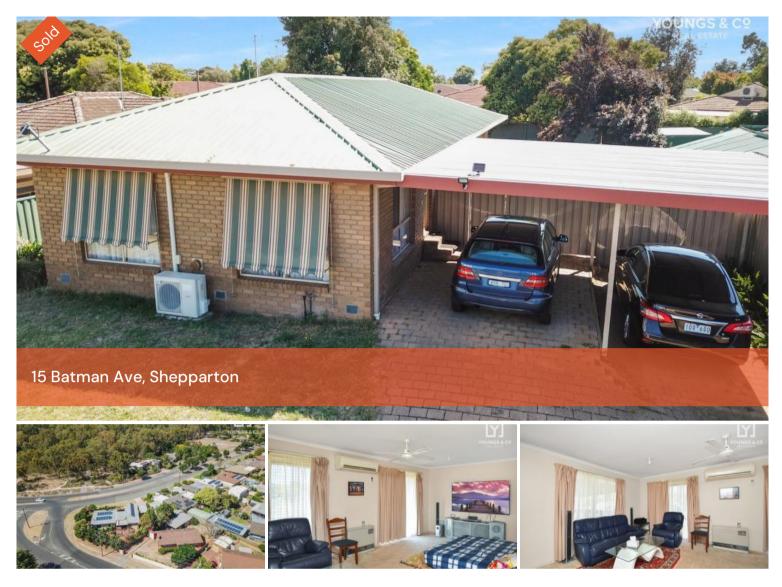

## 1st Home Buyers – Investors – Close to River Reserve!

A great location in Shepparton north just off The Boulevard and close to the Shepparton Retirement Village and walks along the shared pathways along the Goulburn River.

This brick veneer home offers an open plan living area and an excellent use of space which comprises the lounge, meals and kitchen area. Well serviced by split system air conditioning, gas heating and gas stove. The bedrooms are well catered for with walk in robe to the main bedroom and built in robes to the 2nd & 3rd bedrooms, bathroom has a separate shower + bath with a separate laundry & toilet.

Currently let to excellent tenants who would like to stay on but vacant possession is also available if required.

Very hard to find homes in this price range that are in a private residential location, call now for an inspection.

## 🛱 3 📇 1 🚓 2 🗔 634 m2

Price SOLD for \$293,500 Property Residential Type Property ID3251 Land Area 634 m2