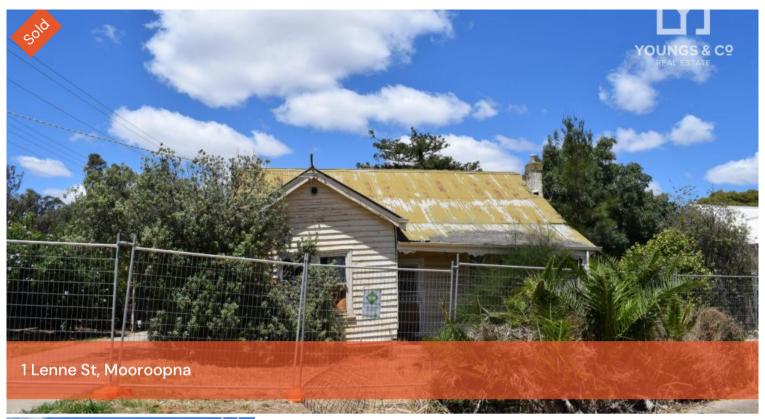

## CORNER BUILDING BLOCK WITH OLD HOUSE

Corner Position, block measuring 694sq metres, with old dilapidated house on it. All services available. Selling for block value only.

The above information provided has been furnished to us by the vendor/s. We have not verified whether or not that information is accurate and do not have any belief in one way or the other in its accuracy. We do not accept any responsibility to any person for its accuracy and do no more than pass it on. All interested parties should make and rely upon their own inquiries in order to determine whether or not this information is in fact accurate.