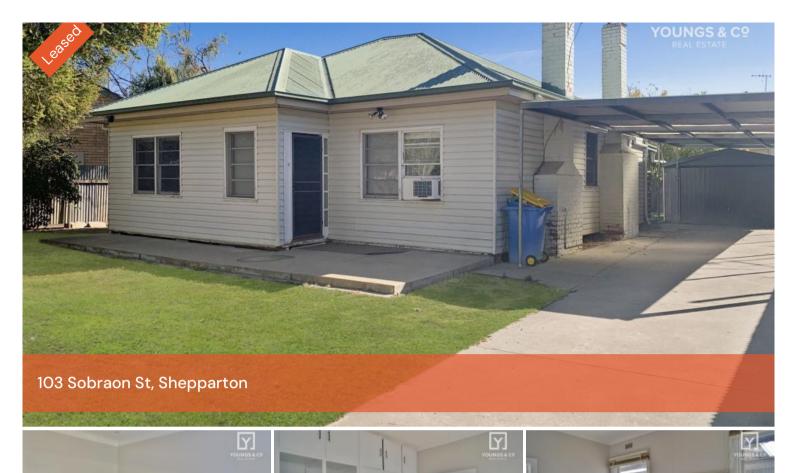

## 3 Bedroom Close To City Centre and Train Station

This spacious 3 bedroom home has built on robes to all bedrooms and ceiling fan to the master bedroom. Kitchen has electric cooking, separate lounge room with air conditioner and gas heater. Bathroom has a bath and separate shower. Double carport and large shed. This property is situated opposite the Shepparton Somme Barracks, Victory Park and just around the corner from the Railway Station.