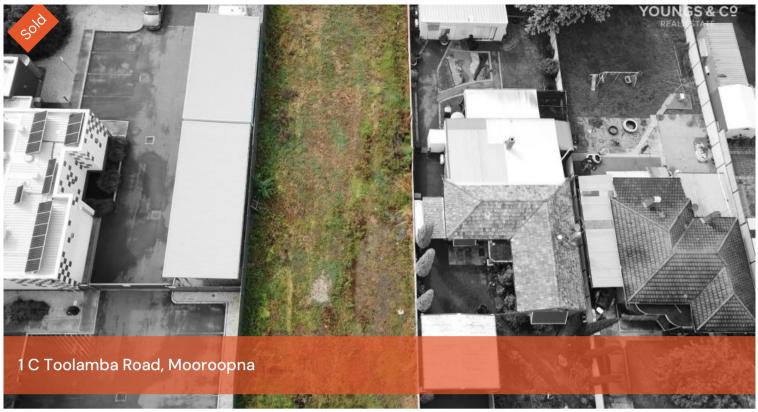

## Central Mooroopna - Residential Block

Situated in Town centre this 695sq metre block offers all services, across the road from St. Marys Church and School, next to the Mooroopna Police Station and walking distance to all the Mooroopna has to offer.

Ideal for Units subject to Council permission. Zoned Residential.

The above information provided has been furnished to us by the vendor/s. We have not verified whether or not that information is accurate and do not have any belief in one way or the other in its accuracy. We do not accept any responsibility to any person for its accuracy and do no more than pass it on. All interested parties should make and rely upon their own inquiries in order to determine whether or not this information is in fact accurate.