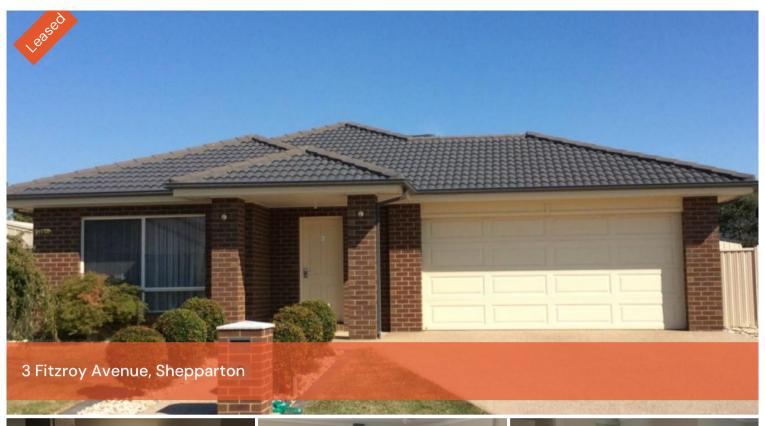

## This well Presented Home is as new!!!

Situated in the poplar Boulevard Estate in the North end of Shepparton, Brick Veneer Three bedroom plus Study, Main Bedroom with ensuite and WIR. All other bedrooms and study with BIRS. Separate Loungeroom and Open Plan living area. Modern Kitchen with gas cooking top plates, dishwasher and meals area and ample cupboard space. Evaporative cooling and gas heating throughout. Double remote garage with rear access to backyard. Great size shed with power. Easy to maintain garden.