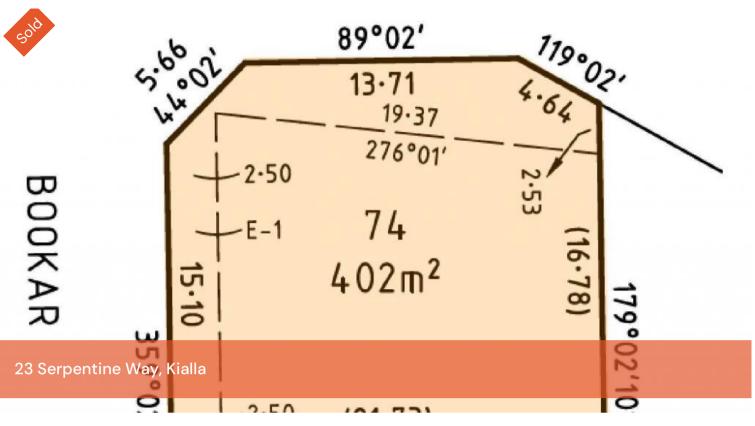

## Ideal Town House Site - Highly Sought After Kialla Lakes

Situated in the popular and titled released Stage 45 and only a short walk to the St. Anne's School this block of land is ready to build on now!

🗔 402 m2

Price SOLD for \$130,000 Property Residential Type D3155 Land Area 402 m2