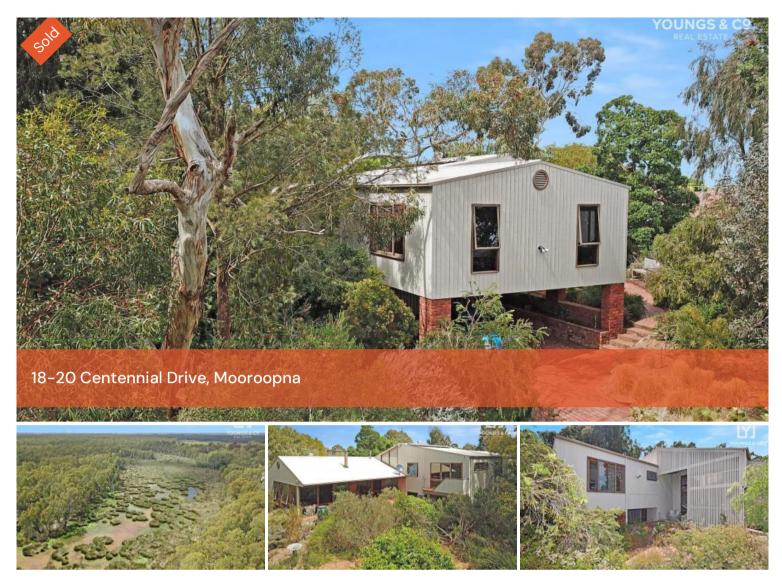

## A Birdwatchers Paradise – Architecturally Designed Residence on 1,875m2 Block – Overlooking Gemmil Swamp Nature Conservation Reserve

At one with nature the views from this beautifully presented home are perhaps second to none!

Nestled amongst majestic gums and with a backdrop overlooking nature at its best you could easily be forgiven in thinking you are in the middle of a forest whilst you are actually in town!

Cleverly designed to take in the surrounding landscape the home is built over 3 levels which comprises an impressive entrance with soaring ceilings, extensive feature timber and brickwork. The 1<sup>st</sup> floor comprises 4 bedrooms, with the main bedroom enjoying its own private balcony (and spectacular views) main bathroom + a separate living area that overlooks the entrance and kitchen area. A large open living area on A ⊕ 1 ⇔ 3 ⊡
1,875 m2

The natural beauty of this location cannot be understated, with over 211 species of birds observed from your doorstep to the magnificent trees and meandering waterways this property is indeed a rarity and one that must be seen to fully appreciate!