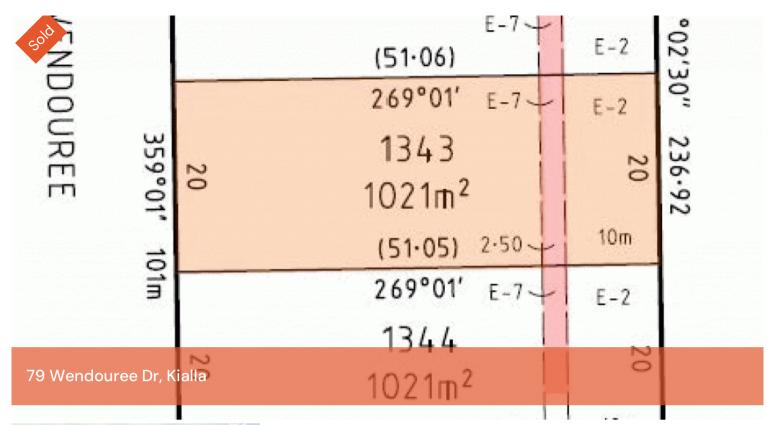

## Office Details

Shepparton
123 Wyndham St
Shepparton VIC 3630
Australia
03 5820 8777

| €         |              |    | 1342<br>E-7   |           | 179°02′30" |
|-----------|--------------|----|---------------|-----------|------------|
| EN        |              |    | (51-06)       | E-2       | 02'3       |
| WENDOUREE | 359°01″ 101m |    | 269°01′ E-7   | E-2       | oʻ,        |
|           |              | 20 | 1343          | 20        | 236        |
|           |              |    | 1021m²        |           | 236-92     |
|           |              |    | (51.05) 2.50~ | 10m       |            |
|           |              |    | 269°01′ E-7   | E-2       |            |
|           |              | 20 | 1344          | 20<br>10m |            |
|           |              |    | 1021m²        |           |            |
|           |              |    | (51.04) 2.50  | TOM       |            |