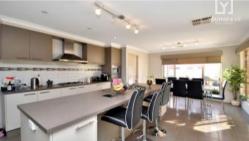

## Genuine 4 Bedrooms, 3 Living Areas, 2 Bathrooms + a Large Outdoor Entertaining Area

A welcoming home with that extra living area that is sometimes hard to find. Designed for easy street access if you have additional cars or a need to access your back yard with a caravan or trailer. The home features a modern design and tasteful decor. Right from the entrance there is a feeling of space with a separate lounge room, and walk through to a large open plan kitchen meals and family room that opens to a separate rumpus room or if you prefer a theater room. You will love the northerly aspect that foods into the living areas and there is an extensive all weather outdoor entertaining area with additional concrete paving. With 4 bedrooms there is plenty of built in robes but there is also a walk in linen cupboard as well. The home is catered for with ducted gas heating + cooling. With excellent neighbors and set in the