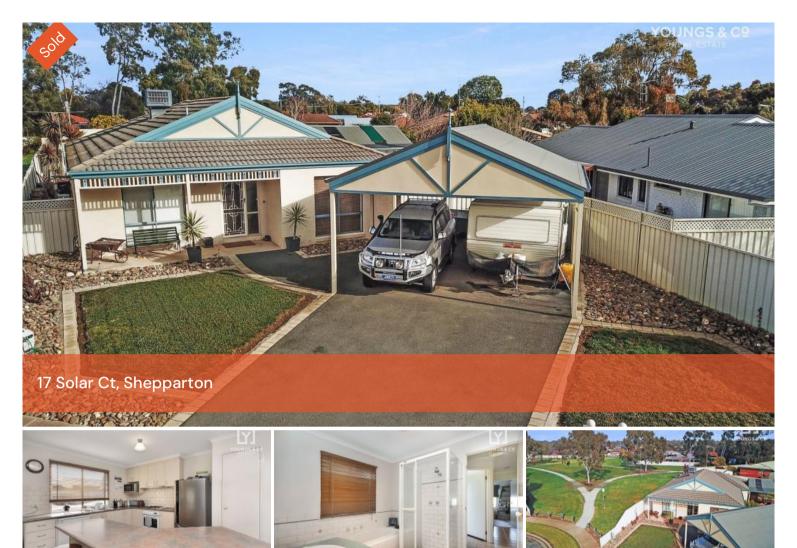

## Modern Open Plan Living + Quiet Court Location

Designed with a touch of style this 3 bedroom home has an eye-catching street appearance and takes full advantage of its northerly orientated living areas. A clever use of space this home includes a separate lounge room plus a large open kitchen meals and family room that opens to an all-weather outdoor entertaining area. The main bedroom has a walk in robe plus direct access to the bathroom creating an ensuite like effect (without having to clean 2 bathrooms). Plenty of storage as both the 2<sup>nd</sup> & 3<sup>rd</sup> bedrooms have built in robes. The home is also well catered for with both ducted heating and cooling throughout. Plenty of room for vehicles with a double carport and easy access to the back yard and a great "mans cave" of 6m x 8m complete with a wood heater!

Situated next to a park families will love the open space and the peace and quiet with no neighbour. △ 3 ← 1 ← 2

SOLD for **Price** 

\$336,000

**Property** 

Residential

Type

Property ID3039