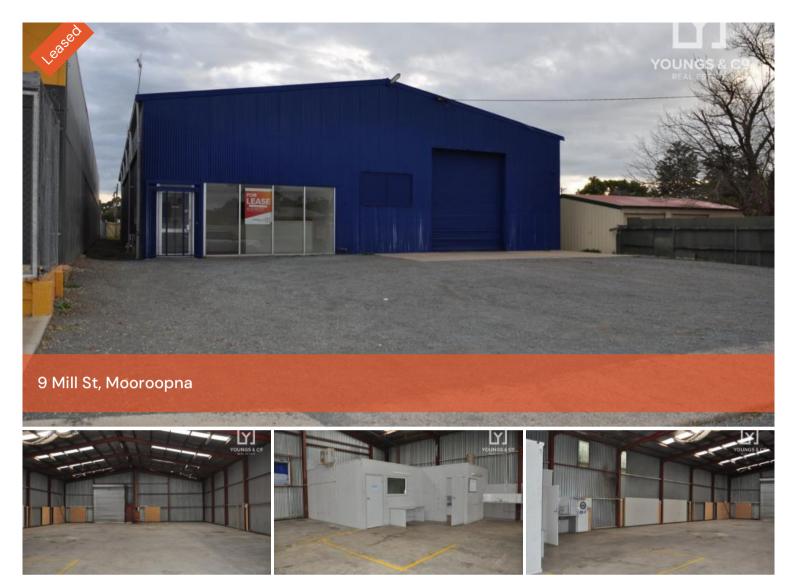

## LARGE COMMERCIAL PREMISES

Adjoining Mooroopna Hardware– Previously ccupied by Tyre Power. 558 square metre galv.iron clear span roof, 2 roller doors, office and amenities block. Secured rear yard. Parking at front of premises. Security System. Large premises that could be adapted to many uses.

|                     | \$27,500 + GST |
|---------------------|----------------|
| Price               | & Outgoings    |
|                     | per annum      |
| Property            | Commercial     |
| Туре                |                |
| Property ID 2991    |                |
| Warehouse<br>558 m2 |                |
| Area                | 550 112        |
|                     |                |