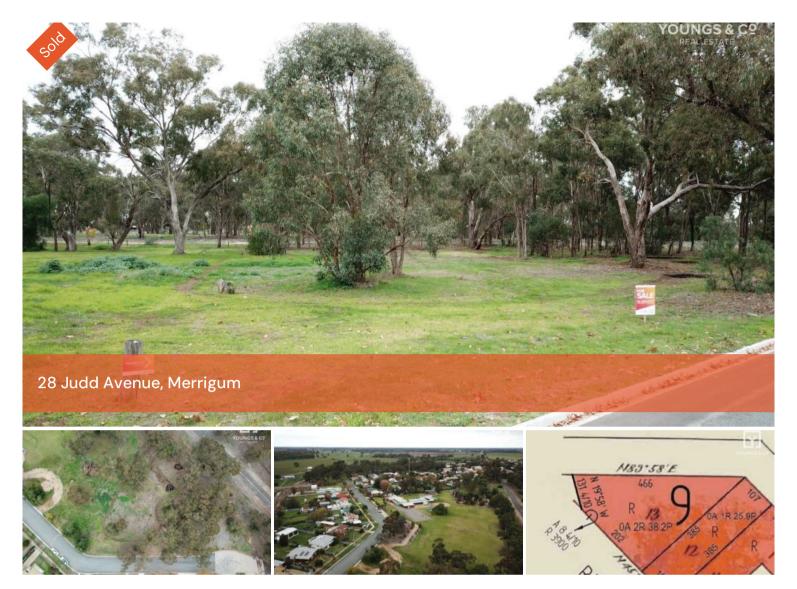

## Large 2,984m2 Residential block in the Heart of Merrigum

A great secluded location but right in the center of town. Situated at the end of Judd Avenue and so close to the Merrigum Primary School this is a very picturesque vacant parcel of land.

Town water is available to the block, power runs past the front and there is an abundance of shady trees! Children can take a 2 minute walk to school and families will love the close proximity to the recreation reserve and the football oval & netball courts.

Excellent place to raise a family or kick back and enjoy the location. Call Glenn young 0438 579 993 for further details.

The above information provided has been furnished to us by the vendor/s. We have not verified whether or not that information is accurate and do not have any belief in one way or the other in its accuracy. We do not accept any responsibility to any person for its accuracy and do no more than pass it on. All interested parties should make and rely upon their own inquiries in order to determine whether or not this information is in fact accurate.