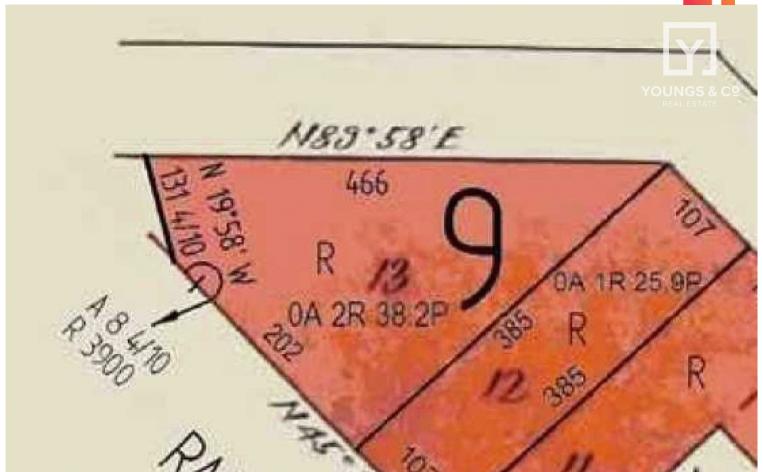

2,984 m2

Price

SOLD for

\$68,000

**Property** 

Residential

**Type** 

Property ID 2984

Land Area 2,984 m2