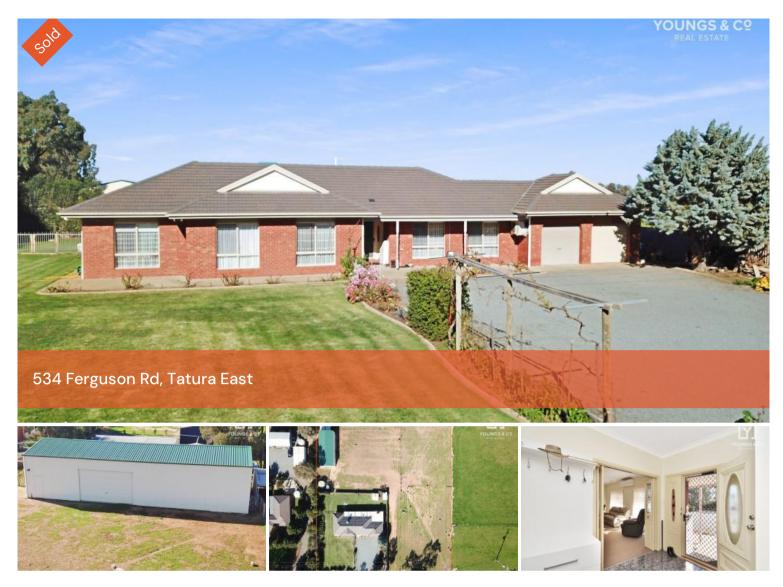

## Large Family Home - 2 Acres - Great Tradies Shed

A rare find, this 4 BR family home is very well presented and has plenty of room for the growing family. Formal lounge, big kitchen/meals room flows to separate family room. Main BR has full ensuite & plenty of cupboard space. Large garage leads to entertaining room with open fireplace which opens to rear verandah. Higher ceilings throughout with ducted gas heating & cooling. If you're a tradie or just crave a big shed then you will love this 8m wide x 20m long x 4m high shed complete with reinforced concrete floor & 3 phase power! Divided into separate paddocks there is also a 1 meg S&D water supply. For genuine sale, we don't expect this one to last long so call Connie for your private inspection!

♣ 4 ♣ 2 ⇔ 2 □ 8,003 m2

Price SOLD for \$540,000 Property Residential Type Property ID2980

Land Area 8,003 m2