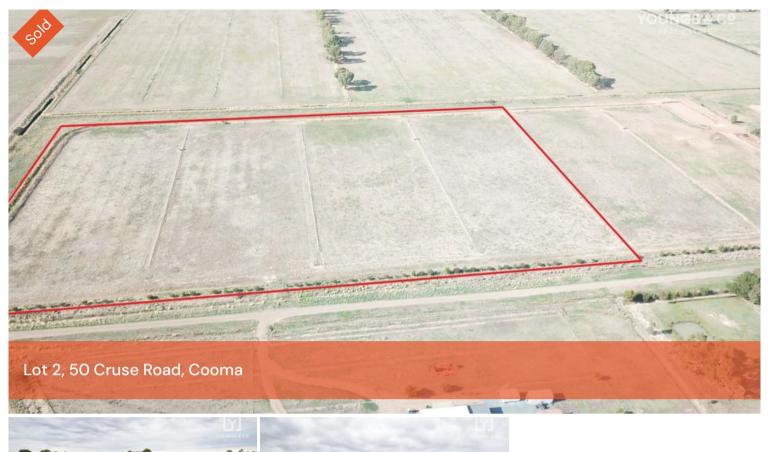

## RURAL BLOCK READY FOR A HOME

We have a 10 acre block of land in the quiet area of Cooma. This land is only 10 minutes from Kyabram and 25 minutes to Shepparton, is situated on a one way road so hardly any traffic. The land comes with a current planning permit to build. There is power close by and a 2 meg stock & domestic water right from a nearby channel. The property has been laser graded and set up into 4 paddocks. There is plenty of room for a couple of horses, cattle and your pets. Well worth an inspection for your perfect home site.