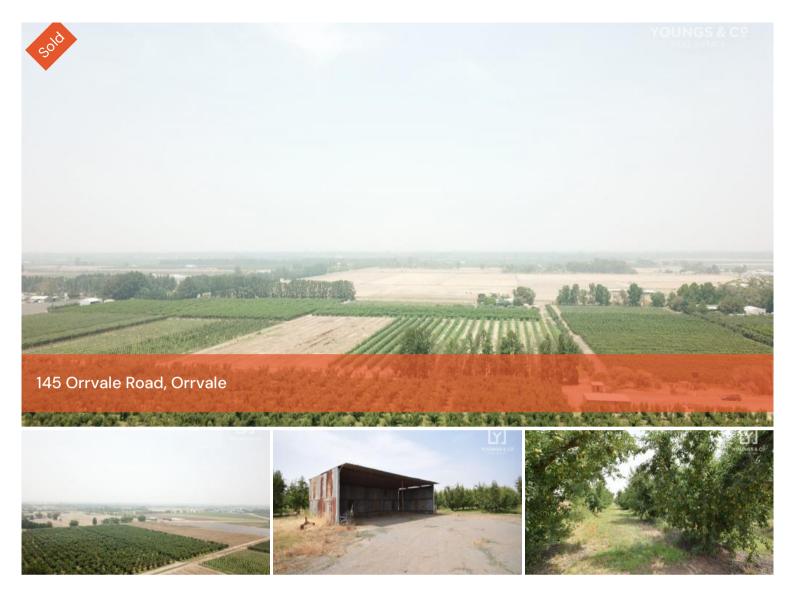

## ORRVALE DISTRICT ORCHARD

This great little orchard block of 9.37 ha would suit clients wanting to enter the industry or even an add on to an existing orchard. Planted to approx 2090 trees including-862 WBC, 865 Packhams, 42 BB, 320 GS apples. There is approx 2.2 ha of ground which has been pine posted with anchors for new plantings of apples. The orchard is currently flood irrigated by pipe and riser system. Structural improvements include: Machinery shed, amenities block and a new steel pump shed with concrete floor. On offer is 52.8 meg of high and 27.4 med of low reliability water shares at the market value. There is a 0.52 delivery share on the property.

Price SOLD

**Property Type** Residential

Property ID 2768