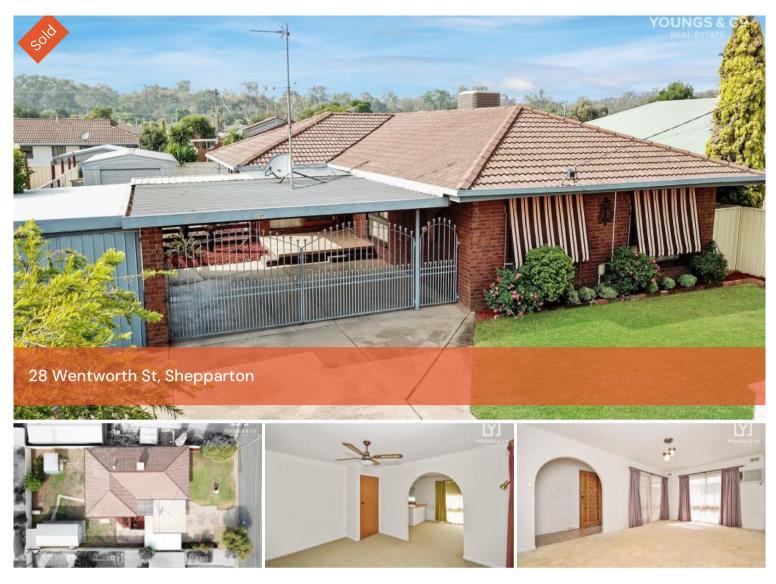

## Great Possibilities - 3 Bedrooms, 3 Living Areas, Plenty of Car Accommodation!

On a wide frontage block offering ease of access for families with multiple vehicles & a home that could be used as a 3 bedroom + Study (or formal dining) plus a separate lounge and a separate family room. Well-presented throughout but a new owner could put their own touches with some redecorating if required. Very secure behind wrought iron gates we offer a double carport, lock up single carport + a single garage shed in the back yard.

Positioned in the north end of Shepparton being close to Retirement Village, Sports Precinct, Golf Course and leisurely walks along the Goulburn River

The above information provided has been furnished to us by the vendor/s. We have not verified whether or not that information is accurate and do not have any belief in one way or the other in its accuracy. We do not accept any responsibility to any person for its accuracy and do no more than pass it on. All interested parties should make and rely upon their own incluiries in order to determine whether or not this information is in fact accurate

₿3 🖺 1 📾 4

Price SOLD for \$240,000
Property

Residential Type Property ID2766