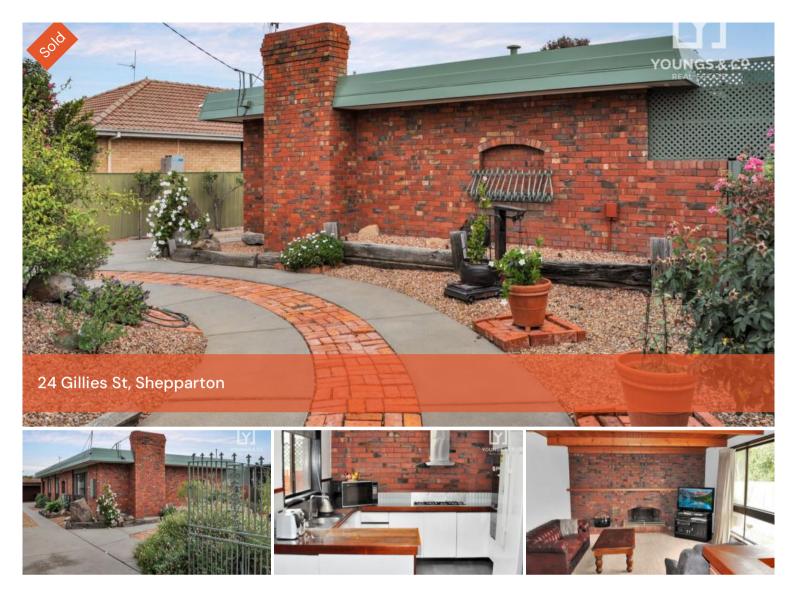

## CLOSE TO THE EXPANDING HOSPITAL

CLOSE TO THE EXPANDING HOSPITAL

Situated in this much sought after Bourchier Estate and only a short walk to the Goulburn Valley Base Hospital is this very comfortable 4 bedroom home which has just come on the market. With full ensuite to the master bedroom, sunken lounge with open fire and gas heating along with a split system air condiioner. Three bedrooms contain BIRS. The kitchen offers large gas hot plate, double oven and dishwasher. Externally there is a 8mX6m workshop with toilet with a triple carport in front. High fencing & security gates front the property. This well presented home would be an ideal family home or a great investment close to the ever expanding hospital precinct

△ 4 ← 2 ← 3

Price SOLD

**Property Type** Residential

Property ID 2763

**Agent Details** 

Michael Blake - 0412 503 806