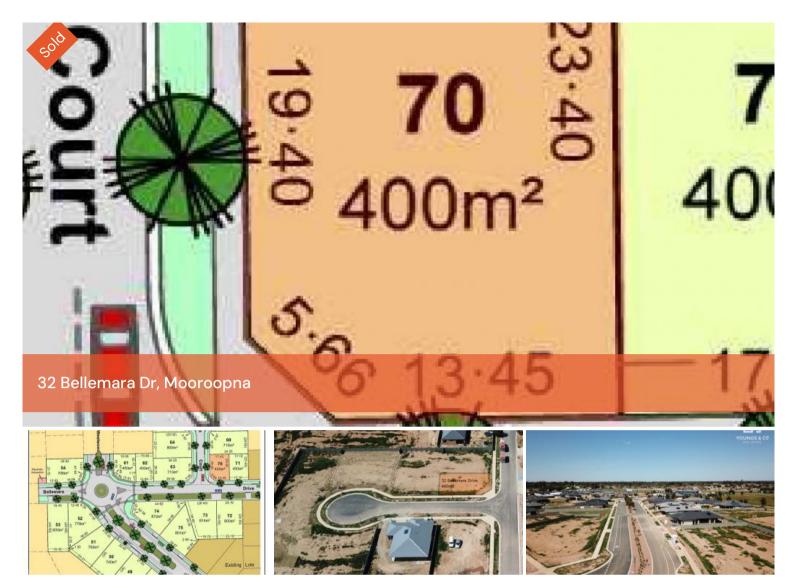

## Rarely Available Town House Site - Westwood Run Mooroopna

Prominent location on the corner of Bellemara Drive and Trinket court you could enjoy an open outlook with a north facing back yard. Quality homes already established and new ones under way. Located close to the Mooroopna Sports Precinct, schools & so much more that the great town of Mooroopna has to offer!

□ 400 m2

Price

SOLD for

\$93,000

**Property** 

Residential

**Type** 

**Property ID** 2758

Land Area 400 m2