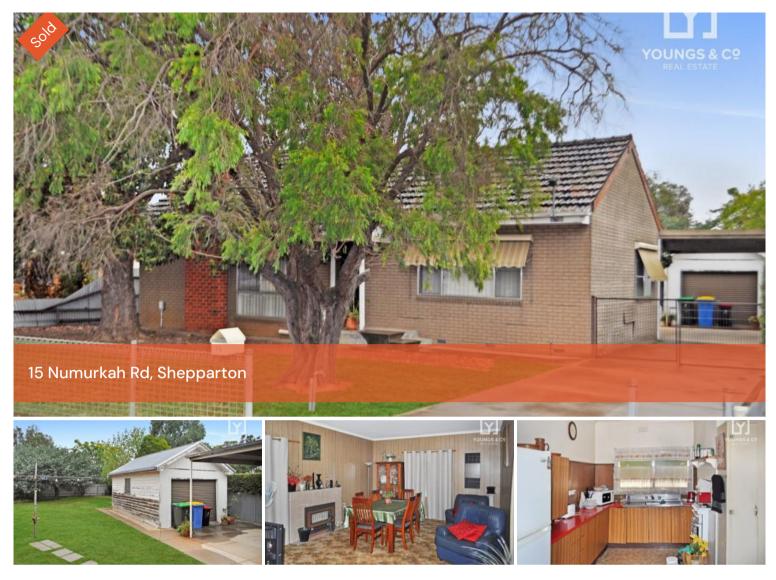

## NUMURKAH ROAD FRONTAGE

This attractive two bedroom home would make for a great rental return or outstanding development site of 771sqm. With it's proximity to the impressive new development of the Goulburn Valley Hospital, Primary Schools and the new Secondary High College which commences this year. There is no better location and consists of two bedrooms, lounge, kitchen, dining, lock up single garage & single carport. Be quick this will not last long.

≜2 ≞1 ⇔1

Price SOLD for \$200,000 Property Residential Type Property ID2754