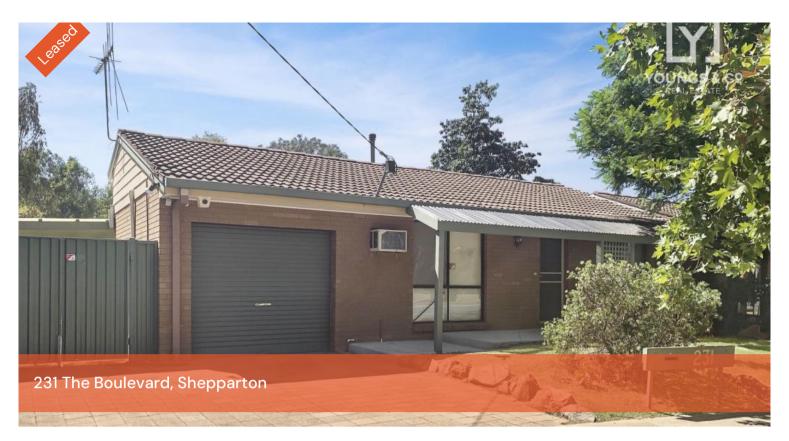

## Central Two Bedroom Unit!

This central two bedroom unit has built in robes to both bedrooms. Gas ducted heating throughout and spilt system for air-conditioning and extra heating. The kitchen is spacious with gas cooking. Brand new flooring coverings. Single lock-up garage secure backyard with undercover area and an alarm system for security. Ideally located close to Shepparton CBD, public transport and walking tracks!