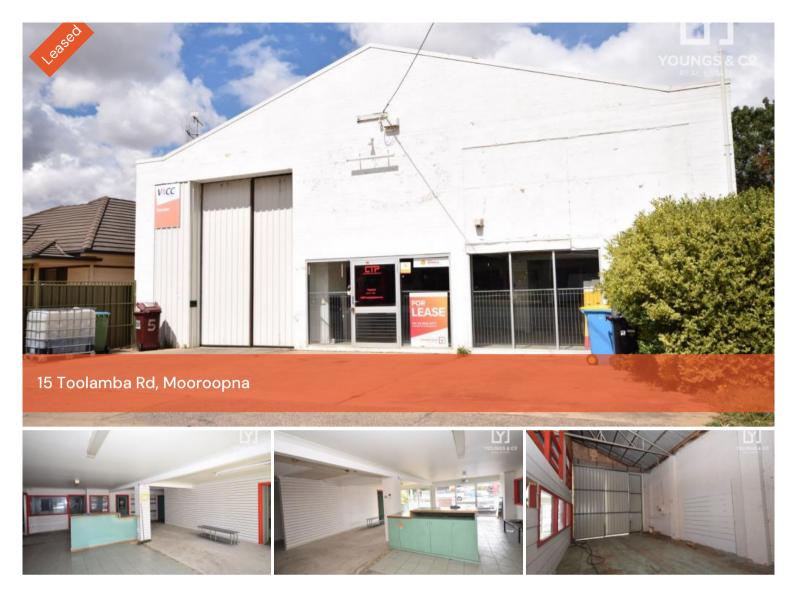

## Large 560m2 Warehouse - Mooroopna

Prominent building with excellent exposure situated directly opposite St Mary's School and only a short walk to the main street shopping center. Comprises showroom, offices and amenities, mezzanine floor for additional storage and a large open warehouse with high sides. Current returns in excess of \$19,200 per annum. Call Glenn Young 0438579993 for full details!

\$1,600 per

**Price** month + GST &

Outgoings

**Property** 

Commercial

**Type** 

**Property ID**2634

Warehouse 560 m2