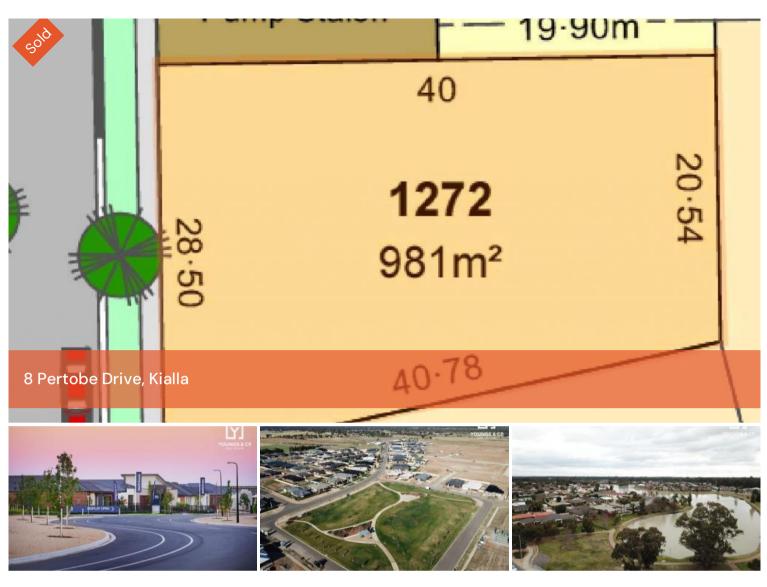

## Massive 981m2 Kialla Lakes Block

Stage 39 Release block with Title and ready to build on now. Relax with peace of mind and build your dream home in one of the Goulburn Valley's most successful Estates. Large open reserves, 3 connecting lakes, new St Anne's Catholic School and so much more on offer. (Lot 1272) Call Glenn Young for full details on 0438579993

🗔 981 m2

Price SOLD for \$145,238 Property Residential Type 2630 Land Area 981 m2