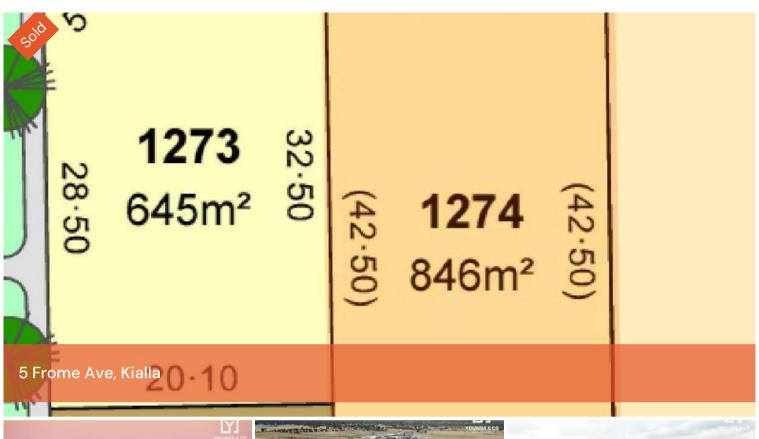

## Large 846m2 Kialla Lakes Residential Block

Stage 39 Release block with Title and ready to build on now. Relax with peace of mind and build your dream home in one of the Goulburn Valley's most successful Estates. Large open reserves, 3 connecting lakes, new St Anne's Catholic School and so much more on offer. (lot 1274) Call Glenn Young for full details on 0438579993

□ 846 m2

Price

SOLD for

\$139,000

**Property** 

Residential

Type

Property ID 2629

Land Area 846 m2