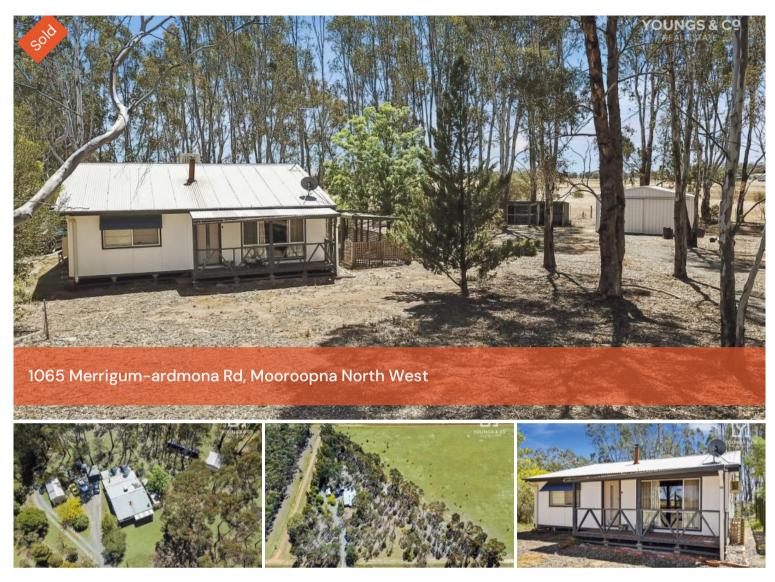

## **BUSHLAND HAVEN ON 2.5 ACRES**

This lovely little 3 bedroom, 1 bathroom home is set back off a bitumen sealed road. Set on a private 2.5 acre block that is well treed and with and abundance of native plants surrounding the house. Well serviced by a Coonara wood heater plus a split system air-conditioner giving all year round comfort. The house has easy care laminate floor boards throughout with an open plan kitchen, dining and lounge room which provides comfy living. The property is also serviced by 2 rain water tanks plus a 1 meg of stock & domestic water supply. Externally, there is a great entertaining area and two sheds, (one with power). Being very central to Mooroopna, Tatura & Merrigum townships it would suit someone seeking a nature setting whilst being an easy comute to town.

## 🛱 3 🖺 1 🚓 2 🗔 2.50 ac

| Price         | SOLD        |
|---------------|-------------|
| Property Type | Residential |
| Property ID   | 2617        |
| Land Area     | 2.50 ac     |