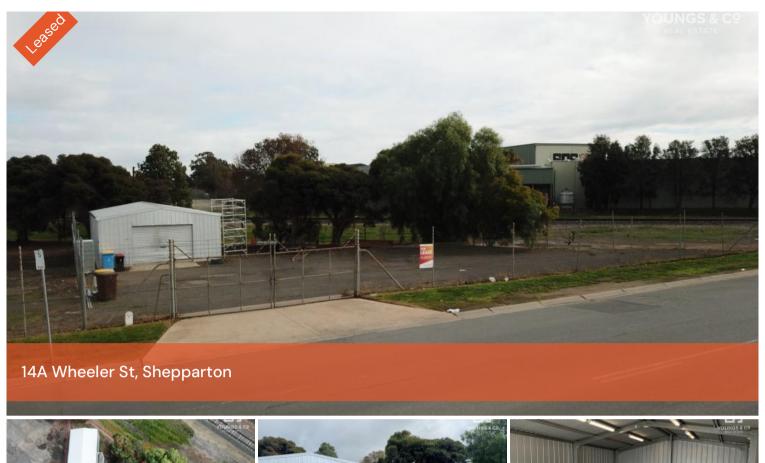

## Great Location, Large Shed with Power.

Spacious, secure block with a large lock up shed with power. Approximately 5.58m front x 8.654m depth (48m2). Easy access to the shed with roller door and side door access. Lock up front gate with large fence surrounding

\$650 Per Price Month

Property

Type Commercial

Property ID 2590

Warehouse 48 m2

Area

, G