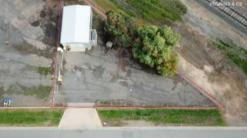

## Great Location, Large Shed with Power.

Spacious, secure block with a large lock up shed with power. Approximately 5.58m front x 8.654m depth (48m2). Easy access to the shed with roller door and side door access. Lock up front gate with large fence surrounding

\$650 Per Price Month

Property

Type Commercial

Property ID 2590

Warehouse 48 m2

Area

, G