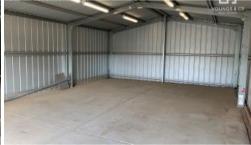

## Great Location, Large Shed with Power.

Spacious, secure block with a large lock up shed with power. Approximately 5.58m front x 8.654m depth (48m2). Easy access to the shed with roller door and side door access. Lock up front gate with large fence surrounding

\$650 Per Price Month

Property

Type Commercial

Property ID 2590

Warehouse 48 m2

Area

, G