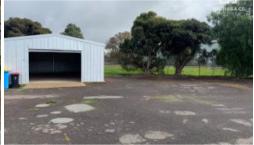

## Great Location, Large Shed with Power.

Spacious, secure block with a large lock up shed with power. Approximately 5.58m front x 8.654m depth (48m2). Easy access to the shed with roller door and side door access. Lock up front gate with large fence surrounding

\$650 Per Price Month

Property

Type Commercial

Property ID 2590

Warehouse 48 m2

Area

, G