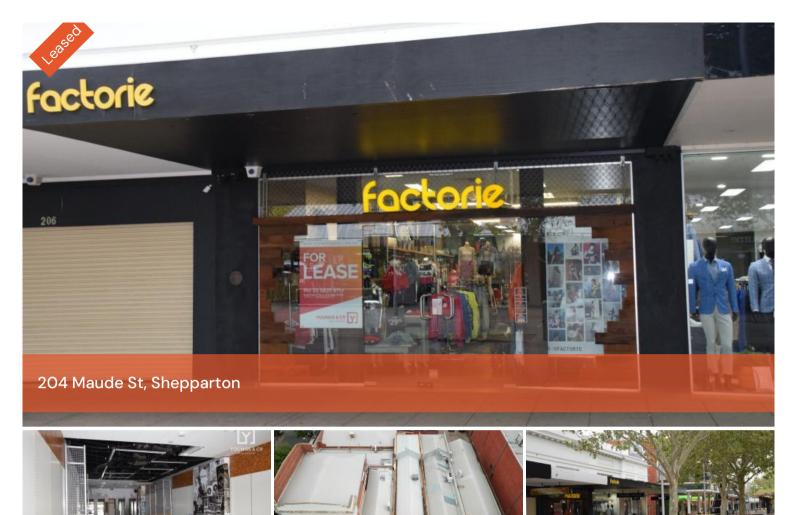

## Central Maude Street Mall - Modern **Premises**

Excellent frontage with a "trendy feel". Polished concrete floor, exposed ducting, ducted gas heating and cooling. Comprises showroom of approx 110m2, change rooms, storeroom + upstairs storeroom of approx 37m2. In very good condition, these premises are available on 28 days notice and would require minimal start up costs. Ideal for fashion, retail or potential food. Call for an inspection!