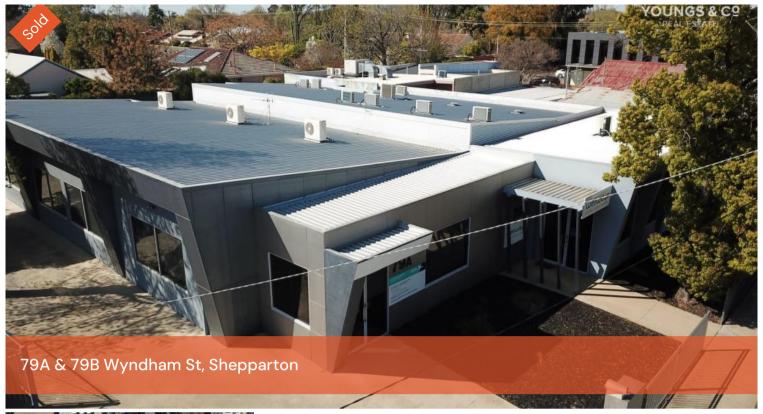

## Secure Commercial Investment - Long Term Lease - Govt Tenant

Invest your money here with excellent returns on secure Leases. Constructed in 2010 these premises are divided into 2 separate buildings. 79A is approximately 298m2 and 79B is approximately 342m2. With excellent exposure and 10 secure car parks to the rear. Excellent Leases in place with further options to renew, fixed 3% rental increases each year.

Modern, well positioned and much better than bank interest!

Call for full details and inspection

The above information provided has been furnished to us by the vendor/s. We have not verified whether or not that information is accurate and do not have any belief in one way or the other in its accuracy. We do not accept any responsibility to any person for its accuracy and do no more than pass it on. All interested parties should make and rely upon their own inquiries in order to determine whether or not this information is in fact accurate.