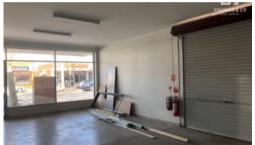

## Corio Street Premises - Close to High

Vacant premises with good street exposure, close to corner of High Street. Easy car parking, internal to be completely repainted. Includes small office area + toilet. Available for a wide range of potential uses.

\$800 per month **Price** 

+ Outgoings

Property Commercial

**Type** 

Property 2548

Office

88 m2

Area