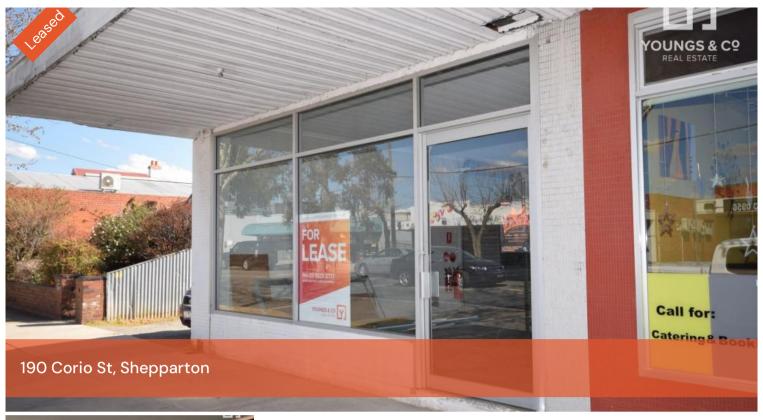

## Corio Street Premises - Close to High

Vacant premises with good street exposure, close to corner of High Street. Easy car parking, internal to be completely repainted. Includes small office area + toilet. Available for a wide range of potential uses.

\$800 per month **Price** 

+ Outgoings

Property Commercial

**Type** 

Property 2548

Office

88 m2

Area