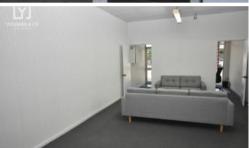

## Ideal Office or Service Premises for Lease

This 75 sqm retail/business space is located in a prime location near the Court House, Commonwealth Bank, and several cafes. It is a clean and open shop that is currently used as a solicitor's office but has also been a hairdressing salon in the past. The plumbing is still in place for a salon setup. If you are looking for a central location with reasonable rent, then this shop is perfect for you!