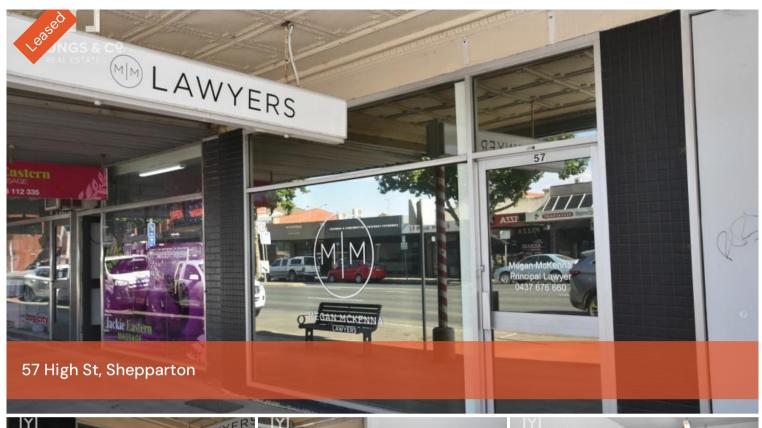

## Ideal Office or Service Premises for Lease

This 75 sqm retail/business space is located in a prime location near the Court House, Commonwealth Bank, and several cafes. It is a clean and open shop that is currently used as a solicitor's office but has also been a hairdressing salon in the past. The plumbing is still in place for a salon setup. If you are looking for a central location with reasonable rent, then this shop is perfect for you!