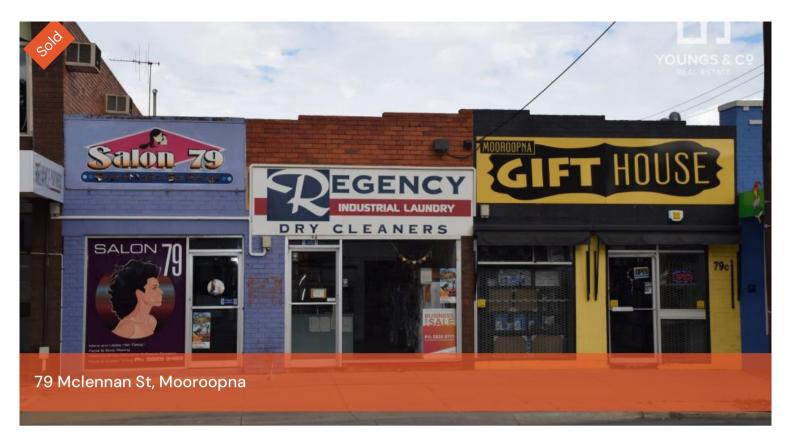

## INVESTORS – 3 Adjoining shops with high exposure

With main street exposure and just before the Morrell/Young Street traffic lights these premises enjoy an excellent frontage and high volume passing traffic. With plenty of nearby car parking available These 3 premises are on the one title and as such are offered as a whole. Currently returning \$29,640 per annum + Outgoings. Call for full details. Approx 8% return on investment!

□ 610 m2

Price SOLD

**Property Type**Commercial

Property ID 2452

Land Area 610 m2

Office Area 400 m2