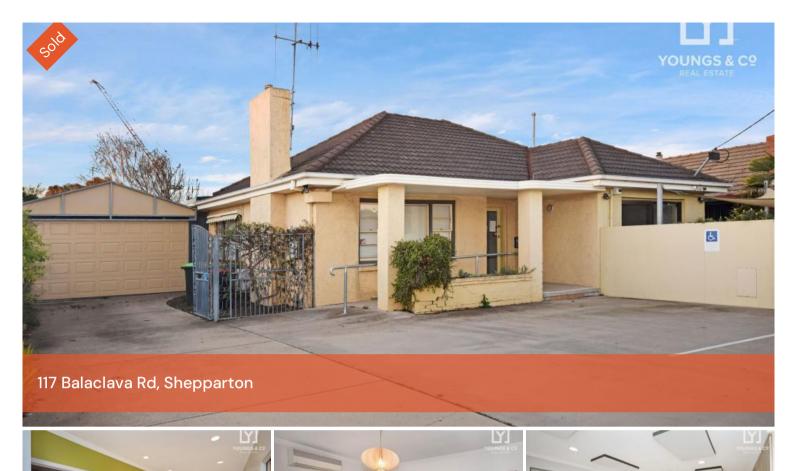

This central property currently has an existing Medical Practice permit and is set up with reception areas and consulting rooms.

Flexible use of rooms include a formal entrance reception area, separate waiting room that leads on to a private courtyard area, 3 consulting rooms + additional large muti purpose room, staff room with its own shower and toilet facility. Separate disable compliant toilet, fully air conditioned, plenty of rear parking + client parking at front of premises. All set up and ready to go.

With its proximity to the base hospital and other allied businesses close by, these premises are highly sought after.

The above information provided has been furnished to us by the vendor/s. We have not verified whether or not that information is accurate and do not have any belief in one way or the other in its accuracy. We do not accept any responsibility to any person for its accuracy and do no more than pass it on. All interested parties should make and rely upon their own inquiries in order to determine whether or not this information is in fact accurate.

≈ 6 「□ 657 m2

SOLD for

**Price** 

\$280,000

**Property** 

Commercial

**Type** 

**Property ID**2440

Land Area 657 m2

Office Area 180 m2