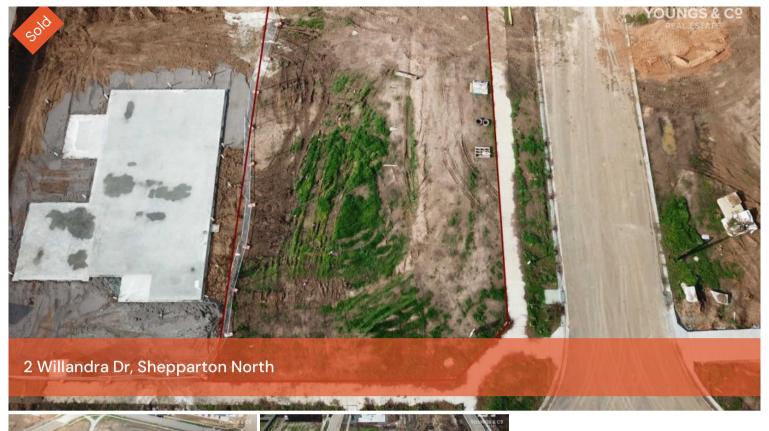

## Park Outlook - One of the Last Available in Northside Estate

A great block with a terrific park outlook. This corner block of 709m2 is now available to build on with title released. Excellent value among quality establishing homes.

「□ 709 m2

Price

SOLD for

\$115,000

**Property** 

Residential

**Type** 

Property ID 2410

Land Area 709 m2