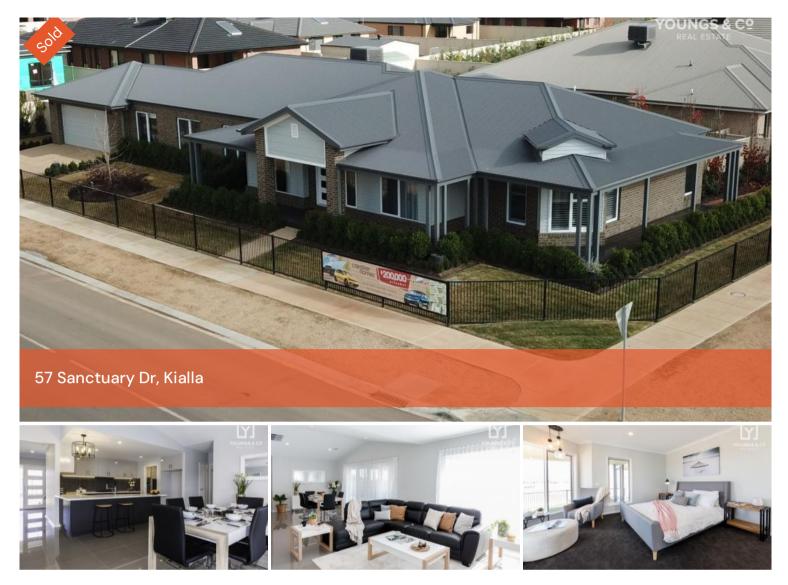

## Magnificent Inglewood 39 Cavalier Display Home

One of the finest homes on Display at Kialla Lakes. With a very attractive street appearance this beautiful family home has 3 generous living areas, stylish vaulted ceilings, formal entry + study, twin vanities in the ensuite bathroom and large walk in robe to master bedroom. Ultra-modern kitchen with large 90cm appliances and stone bench tops plus there is plenty of storage with both a walk in pantry + a walk in store room. Well serviced by ducted cooling and gas central heating. Relax and enjoy the outdoors with the extended living area overlooking the fully landscaped gardens. One not to be missed!

A ⊨ 2 ⇔ 2 ⊡
853 m2

| Price           | SOLD for    |
|-----------------|-------------|
|                 | \$585,000   |
| Property        | Residential |
| Туре            |             |
| Property ID2409 |             |
| Land Area       | 853 m2      |
| Floor Area      | 245 m2      |
| Agent Details   |             |