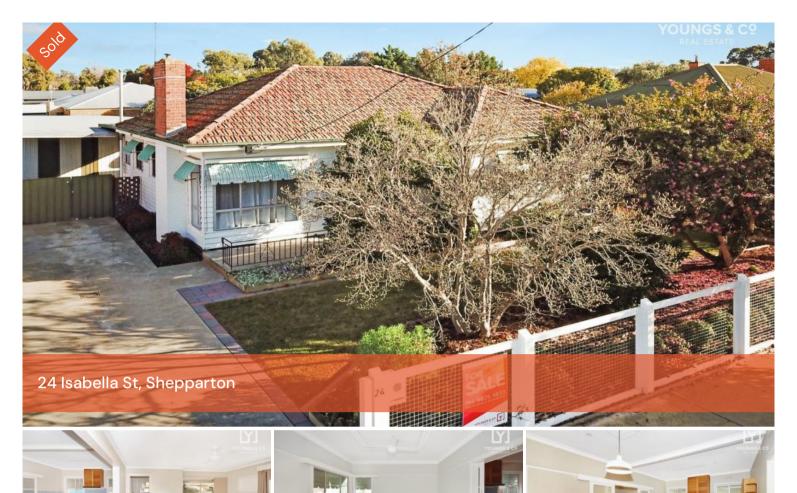

Attractive white weatherboard nestled among beautiful gardens. With gleaming polished timber floors, higher ceilings with decorative centre pieces, formal lounge that flows through to the kitchen/meals area and then to the large family room. Ducted under floor gas heating plus an open fire place in the lounge. Plenty of car accommodation with both a carport and lock-up garage. Walk to schools, shops and Shepparton Lake foreshore. Well presented and sure to please!

△ 3 ← 1 ⇔ 2 □ 647 m2

Price

SOLD for

\$270,000

**Property** 

Residential

Type

**Property ID**2389